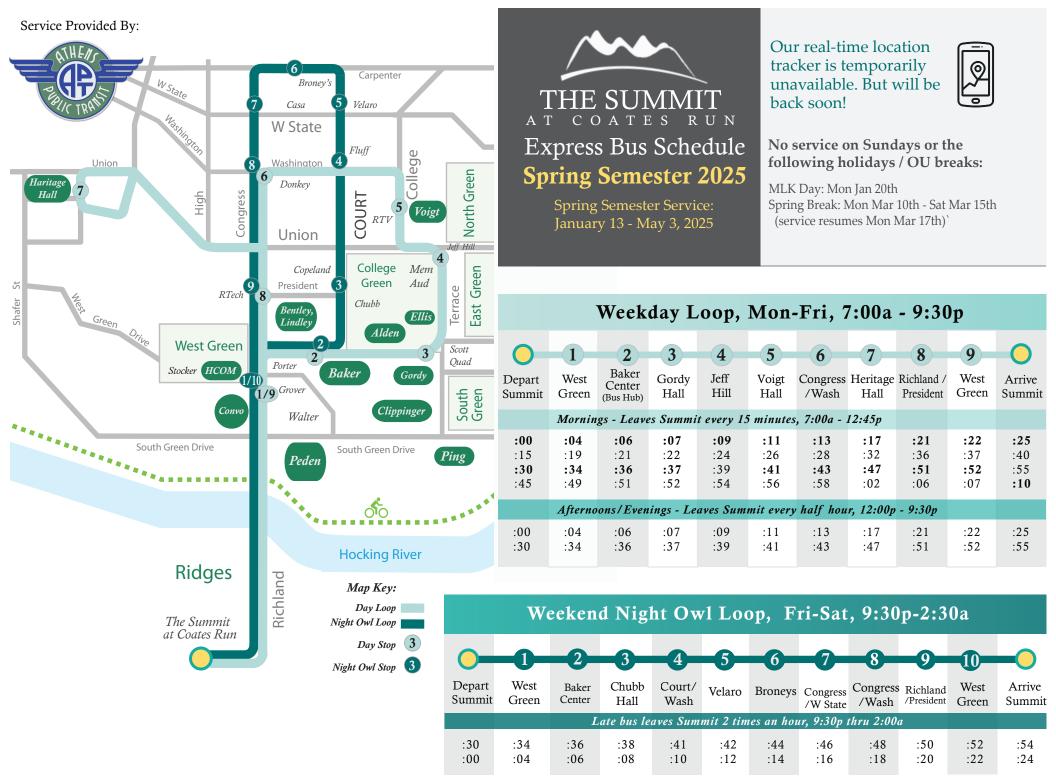

## Express Bus Schedule Spring Semester 2025

For breaking news about the Summit Express Bus, check the **Summit Facebook** page.

For maps and service updates for all local bus service including the Summit Express, visit www.athenstransit.org or follow @AthensTransitOH on Facebook.

Transfers are available at the Baker Center Bus Hub. APT City lines go to Walmart, Kroger and a wide variety of other locations. Show your Ohio University ID to the driver and ride any route for free as part of the Bobcat Pass program. APT hours vary per route and run from 6:45am to 9:54pm Monday through Friday . APT is closed on Saturday and Sunday.