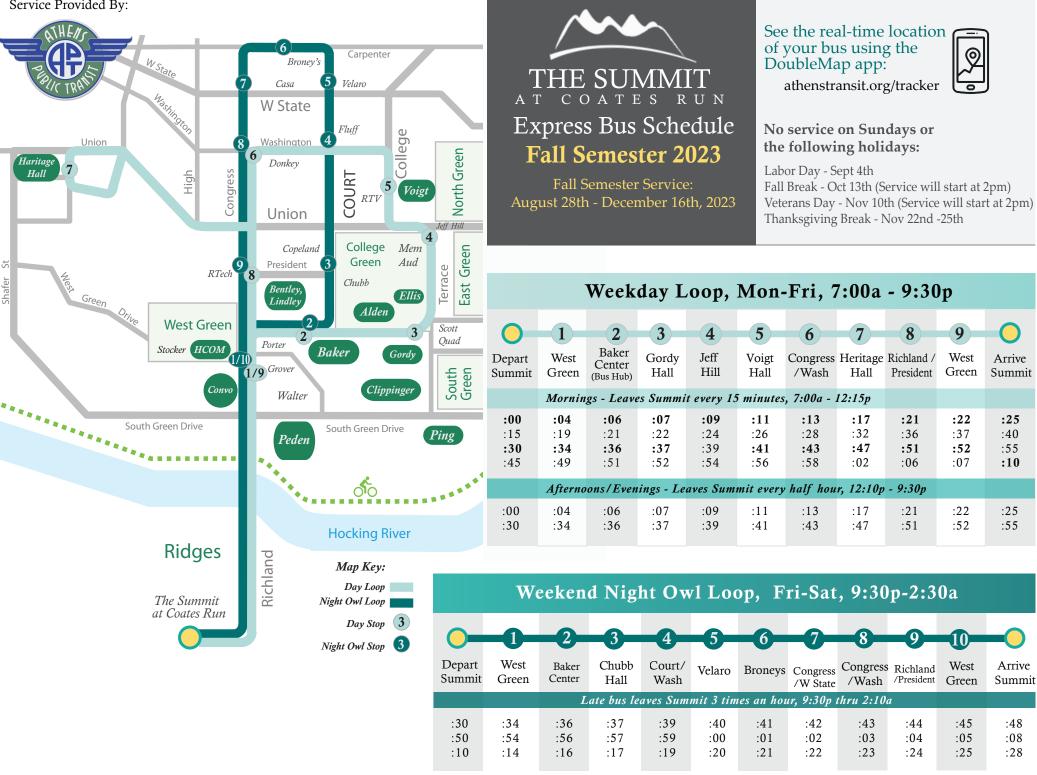

Revised: 8/16/2023

## THE SUMMIT ATCOATESRUN

## Express Bus Schedule Fall Semester 2023

For breaking news about the Summit Express Bus, check the Summit Facebook page.

For maps and service updates for all local bus service including the Summit Express, visit **www.athenstransit.org** or follow **@AthensTransitOH** on Facebook and **@Athens\_Transit** on Twitter/X.

DoubleMap real-time bus location and arrivals desktop site is **aptcats.doublemap.com** or download for **iOS** or **Android** at **www.athenstransit.org/tracker**.

Transfers are available at the Baker Center Bus Hub. APT City lines go to Walmart, Kroger and a wide variety of other locations. Show your Ohio University ID to the driver and ride any route for free as part of the Bobcat Pass program. APT hours vary per route and run from 6:45am to 9:54pm Monday through Friday and 8:45am to 5:45pm Saturday. APT is closed on Sunday.